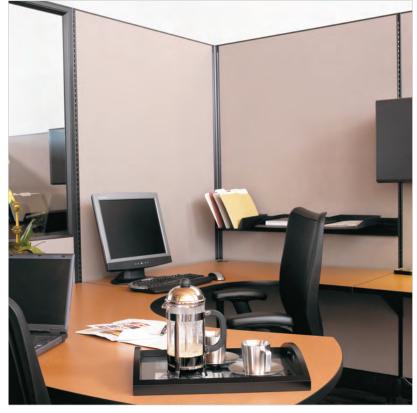

### THE POSSIBILITIES ARE ENDLESS.

A02 provides you the flexibility to design your space to meet your needs. Panels are offered in 3 heights, 6 widths and quarter-glass, half-glass and full-glass options.

From cluster working environments to private offices, you can design AO2 to work for you. Utilize low-panel heights to boost a teaming environment, or integrate high panels to create an increasingly private configuration.