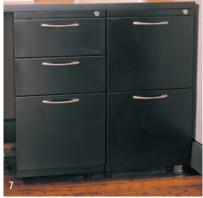

#### ACCESSORIES.

- 1 AIS offers flipper doors painted, fabric-covered, and laminated to suit your style. Flipper door units are the perfect storage solution, also available in radius cover.
- 2 Easily integrate tool rails with the AO2 system. Choose from a variety of paper management tools, shelves, pencil trays, folder sorters and more.
- 3 Mid-height shelves can be integrated to truly customize any employee's workspace.
- 4 Keyboard trays can be mounted to any worksurface for advanced ergonomics.
- 5 Whiteboards in 12 different sizes can be integrated into any AO2 workspace.
- 6 AIS standard loop pull pedestals are available in box/box/file and file/file configurations.
- 7 Maximize storage capacity with sideby-side pedestals in a variety of configurations.