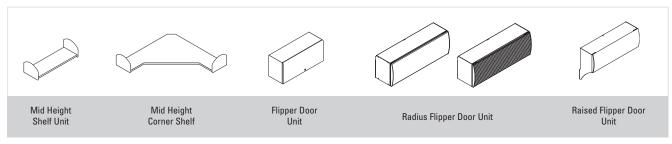

#### ACCESSORIES.

- 1 AIS offers flipper doors painted, fabric-covered, and laminated to suit your style. Flipper door units are the perfect storage solution, also available in radius cover.
- 2 Easily integrate tool rails with the AO2 system. Choose from a variety of paper management tools, shelves, pencil trays, folder sorters and more.
- 3 Mid-height shelves can be integrated to truly customize any employee's workspace.
- 4 Keyboard trays can be mounted to any worksurface for advanced ergonomics.
- 5 Whiteboards in 12 different sizes can be integrated into any AO2 workspace.
- 6 AIS standard loop pull pedestals are available in box/box/file and file/file configurations.
- 7 Maximize storage capacity with sideby-side pedestals in a variety of configurations.

### STORAGE AND FILE SOLUTIONS

SHELVES / FLIPPER DOORS

**PEDESTALS** 

BOOKCASES, 2-DOOR CABINETS LATERAL FILES

WARDROBE STORAGE TOWERS

1 2