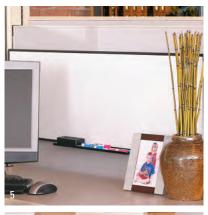

#### ACCESSORIES.

- 1 AIS offers flipper doors painted, fabric-covered, and laminated to suit your style. Flipper door units are the perfect storage solution, also available in radius cover.
- 2 Easily integrate tool rails with the AO2 system. Choose from a variety of paper management tools, shelves, pencil trays, folder sorters and more.
- 3 Mid-height shelves can be integrated to truly customize any employee's workspace.
- 4 Keyboard trays can be mounted to any worksurface for advanced ergonomics.
- 5 Whiteboards in 12 different sizes can be integrated into any AO2 workspace.
- 6 AIS standard loop pull pedestals are available in box/box/file and file/file configurations.
- 7 Maximize storage capacity with sideby-side pedestals in a variety of configurations.