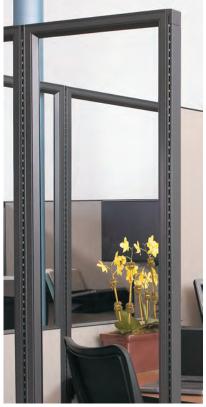

### THE POSSIBILITIES ARE ENDLESS.

A02 provides you the flexibility to design your space to meet your needs. Panels are offered in 3 heights, 6 widths and quarter-glass, half-glass and full-glass options.

From cluster working environments to private offices, you can design AO2 to work for you. Utilize low-panel heights to boost a teaming environment, or integrate high panels to create an increasingly private configuration.

### PANEL SPECIFICATIONS.

- Panels are constructed of a rigid honeycomb core, trimmed with a steel frame.
- Each panel is 2" thick, with a 3 3/8" raceway.
- Metal trim with PVC raceway.
- Panels can be specified with 1/4, 1/2, and full glass.
- Panels are available in tackable, acoustical, tackable/acoustical and fabric over hard surface.