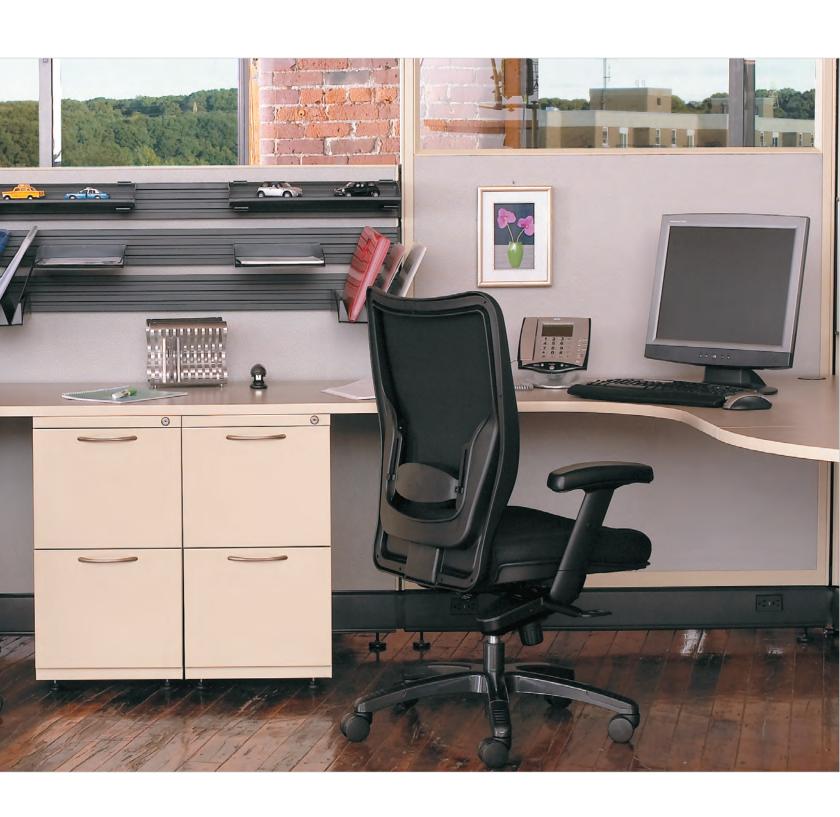

#### ACCESSORIES.

- 1 AIS offers flipper doors painted, fabric-covered, and laminated to suit your style. Flipper door units are the perfect storage solution, also available in radius cover.
- 2 Easily integrate tool rails with the AO2 system. Choose from a variety of paper management tools, shelves, pencil trays, folder sorters and more.
- 3 Mid-height shelves can be integrated to truly customize any employee's workspace.
- 4 Keyboard trays can be mounted to any worksurface for advanced ergonomics.
- 5 Whiteboards in 12 different sizes can be integrated into any AO2 workspace.
- 6 AIS standard loop pull pedestals are available in box/box/file and file/file configurations.
- 7 Maximize storage capacity with sideby-side pedestals in a variety of configurations.

### STORAGE AND FILE SOLUTIONS

SHELVES / FLIPPER DOORS

**PEDESTALS** 

BOOKCASES, 2-DOOR CABINETS LATERAL FILES

WARDROBE STORAGE TOWERS

1 2