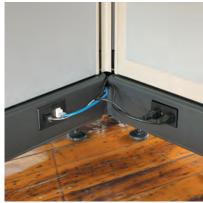

The AO2 system offers fabric and glass panels in varying heights with a 6" base raceway to meet demanding electrical and data needs. With virtually unlimited worksurfaces, components, accessories and finish options, AO2 is the ideal combination of performance and value. These features, coupled with its compatibility with Herman Miller® Action Office®, make AO2 a sensible value-based option to expand an existing office space for less.

#### DATA & ELECTRICAL.

The enhanced power and data capacity of the AO2 panel raceway meets the challenge of today's technically demanding work environments.

AO2 offers lay-in power and data capacity for easy installation with high capacity for up to 100 pairs of Category 5 or Category 6 cables in a non-powered raceway.

AIS' AO2 system is compatible with older OEM\* electrical systems. Consult your AIS representative to identify the best solution for your particular application.

\*OEM is a standard used to explain that the product can be integrated with the original Herman Miller Action Office 2 system. Certain electrical components may not be compatible and some finish colors may vary from different OEM color specifications. Refer to your AIS representative with questions on compatibility.