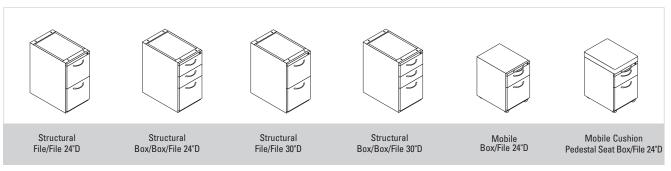

### STORAGE AND FILE SOLUTIONS

SHELVES / FLIPPER DOORS

**PEDESTALS** 

BOOKCASES, 2-DOOR CABINETS LATERAL FILES

WARDROBE STORAGE TOWERS

1 2

#### ACCESSORIES.

- 1 AIS offers flipper doors painted, fabric-covered, and laminated to suit your style. Flipper door units are the perfect storage solution, also available in radius cover.
- 2 Easily integrate tool rails with the AO2 system. Choose from a variety of paper management tools, shelves, pencil trays, folder sorters and more.
- 3 Mid-height shelves can be integrated to truly customize any employee's workspace.
- 4 Keyboard trays can be mounted to any worksurface for advanced ergonomics.
- 5 Whiteboards in 12 different sizes can be integrated into any AO2 workspace.
- 6 AIS standard loop pull pedestals are available in box/box/file and file/file configurations.
- 7 Maximize storage capacity with sideby-side pedestals in a variety of configurations.