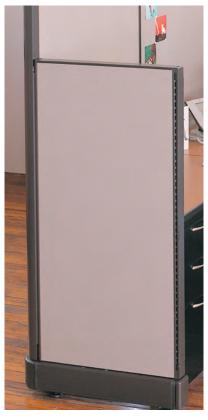

### PANEL SPECIFICATIONS.

- Panels are constructed of a rigid honeycomb core, trimmed with a steel frame.
- Each panel is 2" thick, with a 3 3/8" raceway.
- Metal trim with PVC raceway.
- Panels can be specified with 1/4, 1/2, and full glass.
- Panels are available in tackable, acoustical, tackable/acoustical and fabric over hard surface.

### THE DURABILITY COMMITMENT.

A02's durable, all-metal panel end caps withstand heavy-duty wear and tear.

A02 is a proven performer. With one of the most simple, yet sturdy panel connection designs in the market, A02 bridges performance and practicality.