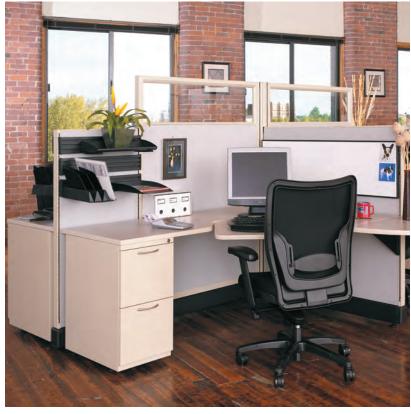

#### ACCESSORIES.

- 1 AIS offers flipper doors painted, fabric-covered, and laminated to suit your style. Flipper door units are the perfect storage solution, also available in radius cover.
- 2 Easily integrate tool rails with the AO2 system. Choose from a variety of paper management tools, shelves, pencil trays, folder sorters and more.
- 3 Mid-height shelves can be integrated to truly customize any employee's workspace.
- 4 Keyboard trays can be mounted to any worksurface for advanced ergonomics.
- 5 Whiteboards in 12 different sizes can be integrated into any AO2 workspace.
- 6 AIS standard loop pull pedestals are available in box/box/file and file/file configurations.
- 7 Maximize storage capacity with sideby-side pedestals in a variety of configurations.

### STORAGE AND FILE SOLUTIONS

SHELVES / FLIPPER DOORS

**PEDESTALS** 

BOOKCASES, 2-DOOR CABINETS LATERAL FILES

WARDROBE STORAGE TOWERS

1 2