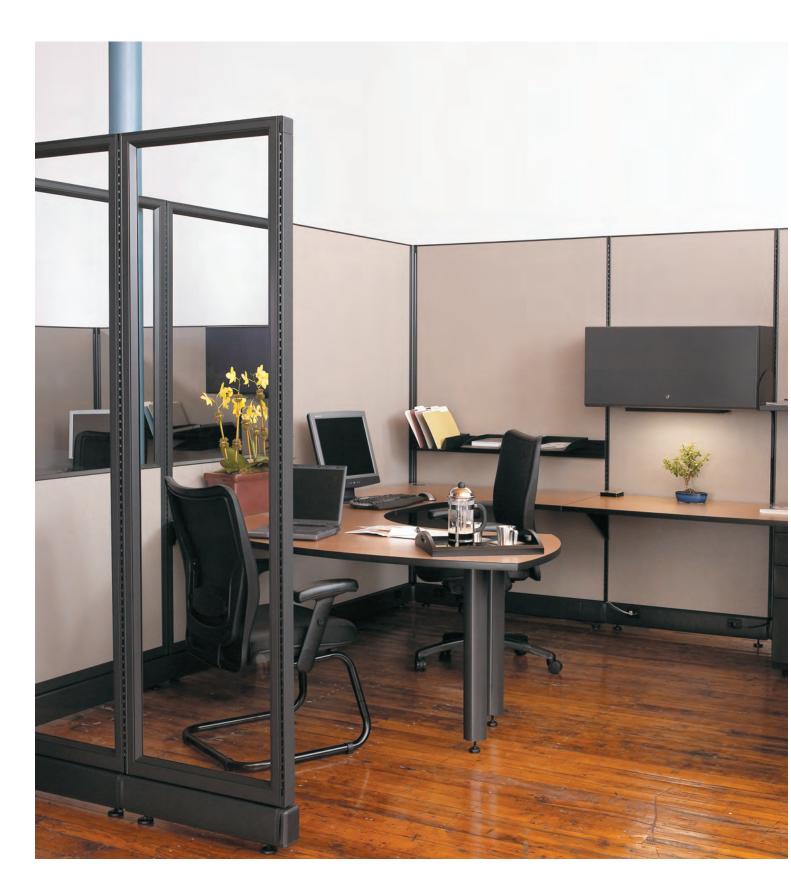

### THE POSSIBILITIES ARE ENDLESS.

A02 provides you the flexibility to design your space to meet your needs. Panels are offered in 3 heights, 6 widths and quarter-glass, half-glass and full-glass options.

From cluster working environments to private offices, you can design AO2 to work for you. Utilize low-panel heights to boost a teaming environment, or integrate high panels to create an increasingly private configuration.

Couple your chosen layout with storage options and an Element Executive chair to create a complete office space.