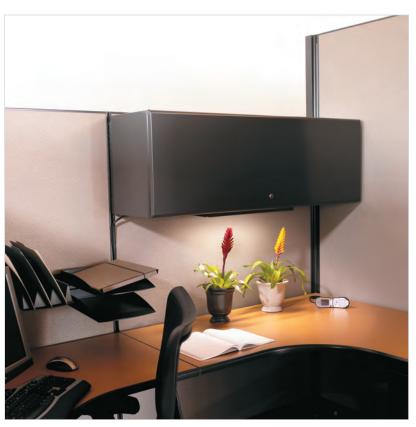

#### ACCESSORIES.

- 1 AIS offers flipper doors painted, fabric-covered, and laminated to suit your style. Flipper door units are the perfect storage solution, also available in radius cover.
- 2 Easily integrate tool rails with the AO2 system. Choose from a variety of paper management tools, shelves, pencil trays, folder sorters and more.
- 3 Mid-height shelves can be integrated to truly customize any employee's workspace.
- 4 Keyboard trays can be mounted to any worksurface for advanced ergonomics.
- 5 Whiteboards in 12 different sizes can be integrated into any AO2 workspace.
- 6 AIS standard loop pull pedestals are available in box/box/file and file/file configurations.
- 7 Maximize storage capacity with sideby-side pedestals in a variety of configurations.