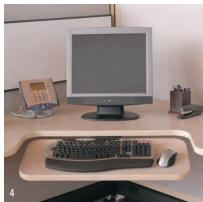

#### ACCESSORIES.

- 1 AIS offers flipper doors painted, fabric-covered, and laminated to suit your style. Flipper door units are the perfect storage solution, also available in radius cover.
- 2 Easily integrate tool rails with the AO2 system. Choose from a variety of paper management tools, shelves, pencil trays, folder sorters and more.
- 3 Mid-height shelves can be integrated to truly customize any employee's workspace.
- 4 Keyboard trays can be mounted to any worksurface for advanced ergonomics.
- 5 Whiteboards in 12 different sizes can be integrated into any AO2 workspace.
- 6 AIS standard loop pull pedestals are available in box/box/file and file/file configurations.
- 7 Maximize storage capacity with sideby-side pedestals in a variety of configurations.