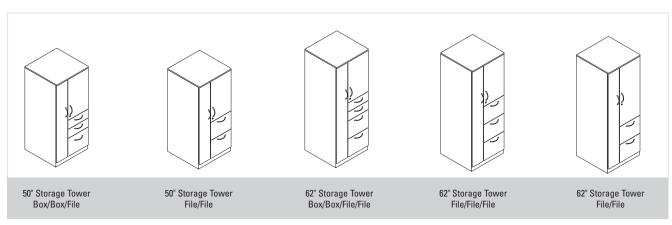

### STORAGE AND FILE SOLUTIONS

SHELVES / FLIPPER DOORS

**PEDESTALS** 

BOOKCASES, 2-DOOR CABINETS LATERAL FILES

WARDROBE STORAGE TOWERS

1 2