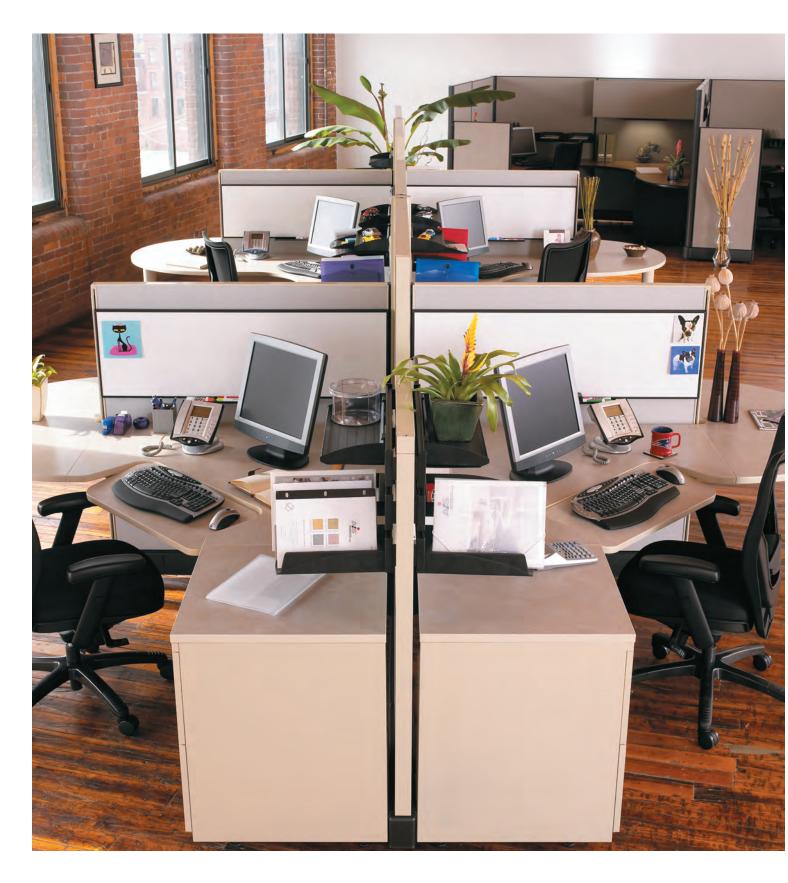

### THE POSSIBILITIES ARE ENDLESS.

A02 provides you the flexibility to design your space to meet your needs. Panels are offered in 3 heights, 6 widths and quarter-glass, half-glass and full-glass options.

From cluster working environments to private offices, you can design AO2 to work for you. Utilize low-panel heights to boost a teaming environment, or integrate high panels to create an increasingly private configuration.

Couple your chosen layout with storage options and an Element Executive chair to create a complete office space.