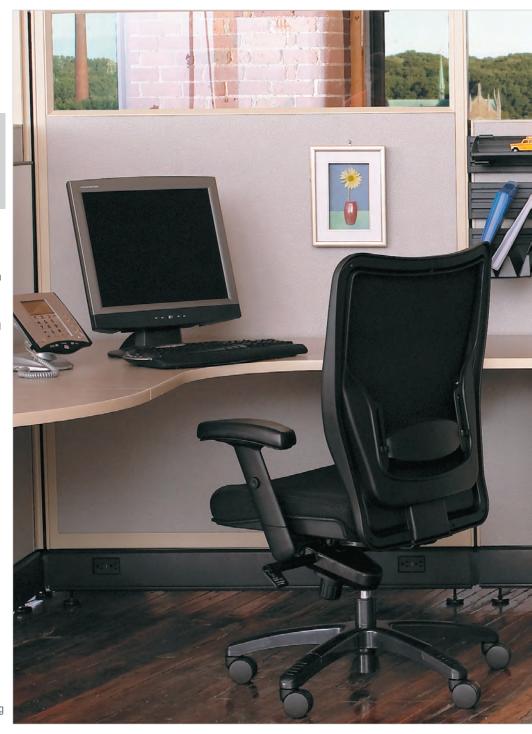

### THE POSSIBILITIES ARE ENDLESS.

A02 provides you the flexibility to design your space to meet your needs. Panels are offered in 3 heights, 6 widths and quarter-glass, half-glass and full-glass options.

From cluster working environments to private offices, you can design AO2 to work for you. Utilize low-panel heights to boost a teaming environment, or integrate high panels to create an increasingly private configuration.

Couple your chosen layout with storage options and an Element Executive chair to create a complete office space.