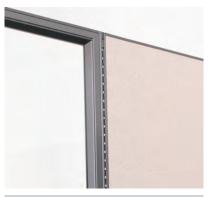

### PANEL SPECIFICATIONS.

- Panels are constructed of a rigid honeycomb core, trimmed with a steel frame.
- Each panel is 2" thick, with a 3 3/8" raceway.
- Metal trim with PVC raceway.
- Panels can be specified with 1/4, 1/2, and full glass.
- Panels are available in tackable, acoustical, tackable/acoustical and fabric over hard surface.

### THE DURABILITY COMMITMENT.

A02's durable, all-metal panel end caps withstand heavy-duty wear and tear.

A02 is a proven performer. With one of the most simple, yet sturdy panel connection designs in the market, A02 bridges performance and practicality.