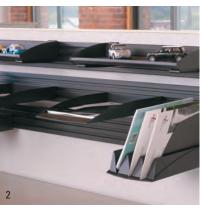

#### ACCESSORIES.

- 1 AIS offers flipper doors painted, fabric-covered, and laminated to suit your style. Flipper door units are the perfect storage solution, also available in radius cover.
- 2 Easily integrate tool rails with the AO2 system. Choose from a variety of paper management tools, shelves, pencil trays, folder sorters and more.
- 3 Mid-height shelves can be integrated to truly customize any employee's workspace.
- 4 Keyboard trays can be mounted to any worksurface for advanced ergonomics.
- 5 Whiteboards in 12 different sizes can be integrated into any AO2 workspace.
- 6 AIS standard loop pull pedestals are available in box/box/file and file/file configurations.
- 7 Maximize storage capacity with sideby-side pedestals in a variety of configurations.