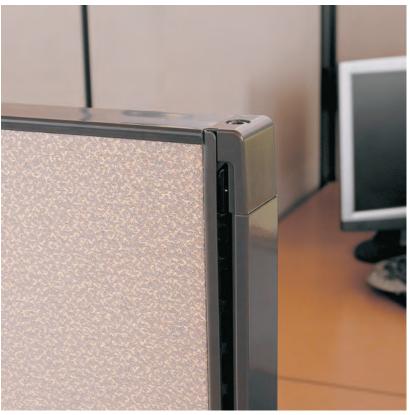

### THE DURABILITY COMMITMENT.

A02's durable, all-metal panel end caps withstand heavy-duty wear and tear.

A02 is a proven performer. With one of the most simple, yet sturdy panel connection designs in the market, A02 bridges performance and practicality.