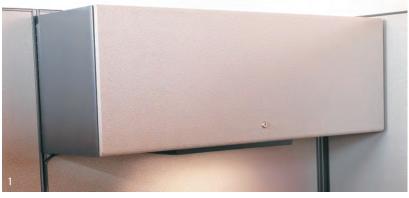

#### ACCESSORIES.

- 1 AIS offers flipper doors painted, fabric-covered, and laminated to suit your style. Flipper door units are the perfect storage solution, also available in radius cover.
- 2 Easily integrate tool rails with the AO2 system. Choose from a variety of paper management tools, shelves, pencil trays, folder sorters and more.
- 3 Mid-height shelves can be integrated to truly customize any employee's workspace.
- 4 Keyboard trays can be mounted to any worksurface for advanced ergonomics.
- 5 Whiteboards in 12 different sizes can be integrated into any AO2 workspace.
- 6 AIS standard loop pull pedestals are available in box/box/file and file/file configurations.
- 7 Maximize storage capacity with sideby-side pedestals in a variety of configurations.

### STORAGE AND FILE SOLUTIONS

SHELVES / FLIPPER DOORS

**PEDESTALS** 

BOOKCASES, 2-DOOR CABINETS LATERAL FILES

WARDROBE STORAGE TOWERS

1 2