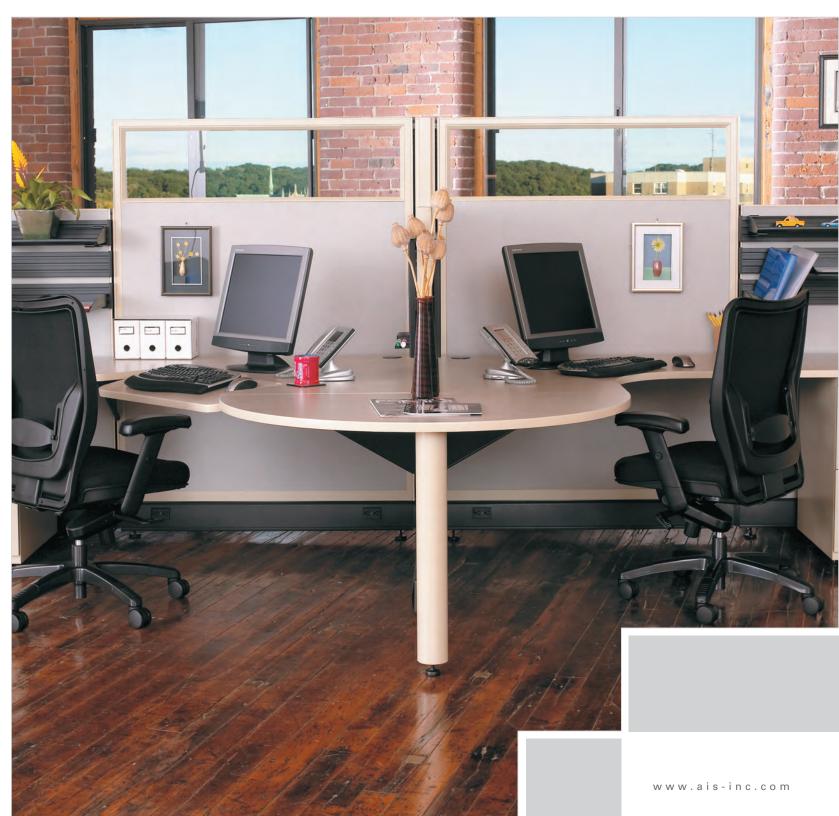

# AO2. A CLASSIC PERFORMER. OEM COMPATIBLE.

A02 is a classic monolithic panel system designed to be stand-alone, interchangeable with, or work in tandem with Herman Miller® Action Office Series 2. A02's core product engineering is based upon this well-known, proven, high-end system, but enhanced to provide the end-user an even stronger panel construction with additional features.

The AO2 system offers fabric and glass panels in varying heights with a 6" base raceway to meet demanding electrical and data needs. With virtually unlimited worksurfaces, components, accessories and finish options, AO2 is the ideal combination of performance and value. These features, coupled with its compatibility with Herman Miller® Action Office®, make AO2 a sensible value-based option to expand an existing office space for less.

### THE POSSIBILITIES ARE ENDLESS.

A02 provides you the flexibility to design your space to meet your needs. Panels are offered in 3 heights, 6 widths and quarter-glass, half-glass and full-glass options.

From cluster working environments to private offices, you can design AO2 to work for you. Utilize low-panel heights to boost a teaming environment, or integrate high panels to create an increasingly private configuration.

Couple your chosen layout with storage options and an Element Executive chair to create a complete office space.