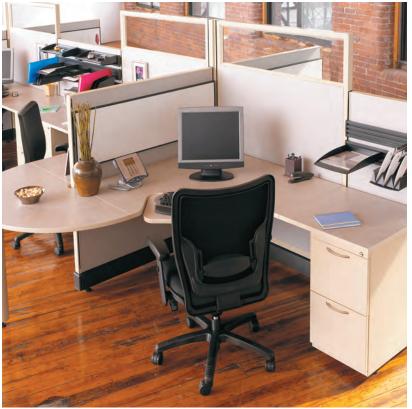

# AO2. A CLASSIC PERFORMER. OEM COMPATIBLE.

A02 is a classic monolithic panel system designed to be stand-alone, interchangeable with, or work in tandem with Herman Miller® Action Office Series 2. A02's core product engineering is based upon this well-known, proven, high-end system, but enhanced to provide the end-user an even stronger panel construction with additional features.

The AO2 system offers fabric and glass panels in varying heights with a 6" base raceway to meet demanding electrical and data needs. With virtually unlimited worksurfaces, components, accessories and finish options, AO2 is the ideal combination of performance and value. These features, coupled with its compatibility with Herman Miller® Action Office®, make AO2 a sensible value-based option to expand an existing office space for less.

### THE POSSIBILITIES ARE ENDLESS.

A02 provides you the flexibility to design your space to meet your needs. Panels are offered in 3 heights, 6 widths and quarter-glass, half-glass and full-glass options.

From cluster working environments to private offices, you can design AO2 to work for you. Utilize low-panel heights to boost a teaming environment, or integrate high panels to create an increasingly private configuration.