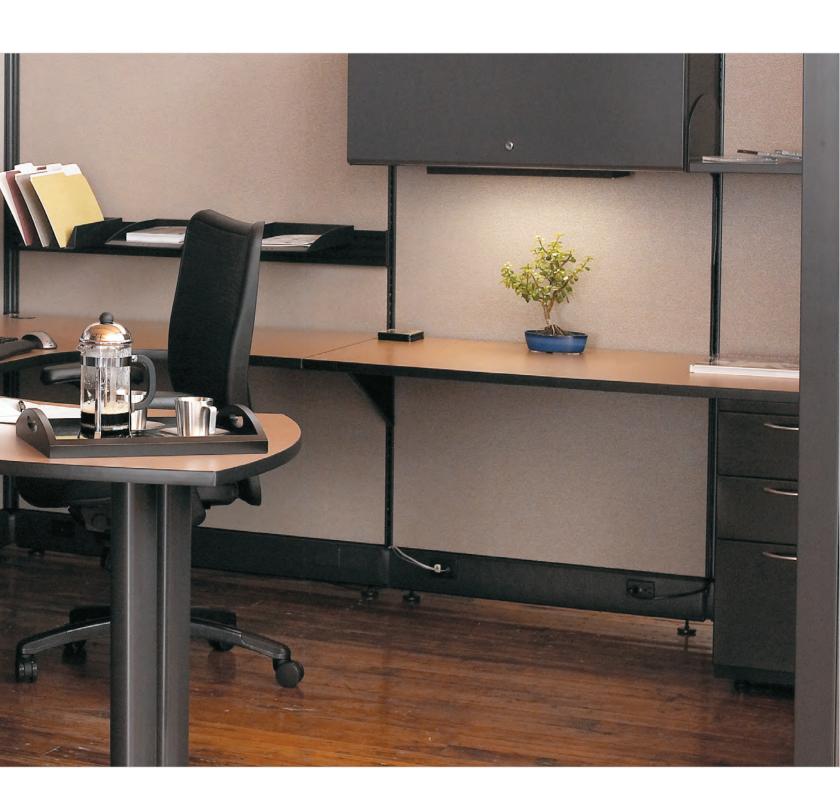

#### ACCESSORIES.

- 1 AIS offers flipper doors painted, fabric-covered, and laminated to suit your style. Flipper door units are the perfect storage solution, also available in radius cover.
- 2 Easily integrate tool rails with the AO2 system. Choose from a variety of paper management tools, shelves, pencil trays, folder sorters and more.
- 3 Mid-height shelves can be integrated to truly customize any employee's workspace.
- 4 Keyboard trays can be mounted to any worksurface for advanced ergonomics.
- 5 Whiteboards in 12 different sizes can be integrated into any AO2 workspace.
- 6 AIS standard loop pull pedestals are available in box/box/file and file/file configurations.
- 7 Maximize storage capacity with sideby-side pedestals in a variety of configurations.

### STORAGE AND FILE SOLUTIONS

SHELVES / FLIPPER DOORS

**PEDESTALS** 

BOOKCASES, 2-DOOR CABINETS LATERAL FILES

WARDROBE STORAGE TOWERS

1 2