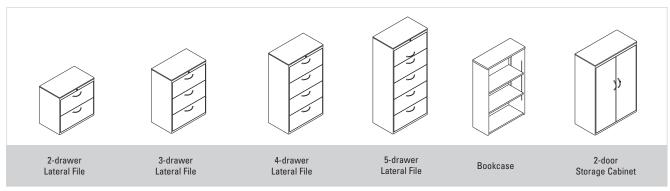

### STORAGE AND FILE SOLUTIONS

SHELVES / FLIPPER DOORS

**PEDESTALS** 

BOOKCASES, 2-DOOR CABINETS LATERAL FILES

WARDROBE STORAGE TOWERS

1 2