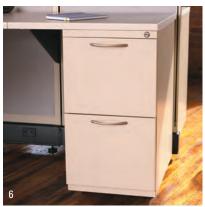

#### ACCESSORIES.

- 1 AIS offers flipper doors painted, fabric-covered, and laminated to suit your style. Flipper door units are the perfect storage solution, also available in radius cover.
- 2 Easily integrate tool rails with the AO2 system. Choose from a variety of paper management tools, shelves, pencil trays, folder sorters and more.
- 3 Mid-height shelves can be integrated to truly customize any employee's workspace.
- 4 Keyboard trays can be mounted to any worksurface for advanced ergonomics.
- 5 Whiteboards in 12 different sizes can be integrated into any AO2 workspace.
- 6 AIS standard loop pull pedestals are available in box/box/file and file/file configurations.
- 7 Maximize storage capacity with sideby-side pedestals in a variety of configurations.