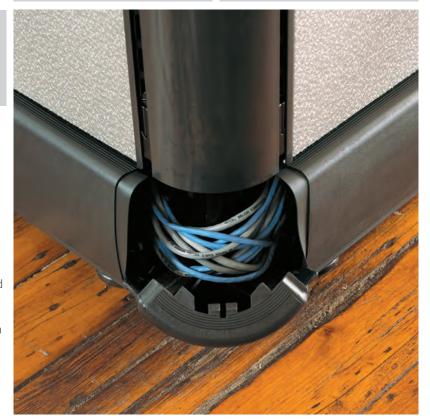

#### DATA & ELECTRICAL.

The enhanced power and data capacity of the AO2 panel raceway meets the challenge of today's technically demanding work environments.

AO2 offers lay-in power and data capacity for easy installation with high capacity for up to 100 pairs of Category 5 or Category 6 cables in a non-powered raceway.

AIS' AO2 system is compatible with older OEM\* electrical systems. Consult your AIS representative to identify the best solution for your particular application.

\*OEM is a standard used to explain that the product can be integrated with the original Herman Miller Action Office 2 system. Certain electrical components may not be compatible and some finish colors may vary from different OEM color specifications. Refer to your AIS representative with questions on compatibility.